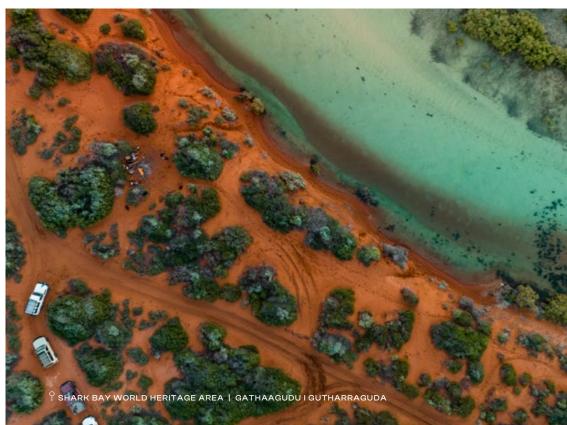

# AUSTRALIA'S CORAL COAST

Home to awesome marine life, endless white sandy beaches and the warm, turquoise Indian Ocean, this region boasts two World Heritage-listed sites; Ningaloo and Shark Bay.

- Snorkelling at Ningaloo Reef. If you're visiting Exmouth, Coral Bay or the ocean-side pastoral stations north of Carnarvon, this is an absolute must do. The World Heritage-listed Ningaloo Reef is regarded as one of the last great ocean paradises on Earth, and you can access this watery wonderland by simply stepping off the beach and swimming a few metres to the world's largest fringing reef.
- Swimming with gentle giants. Join a whale shark tour from Exmouth or Coral Bay for the ultimate wildlife encounter – swimming with the world's largest fish. Whale sharks visit Ningaloo Reef from mid-March to the end of July; or swim with humpback whales from August to November. Year round you can also swim with giant manta rays while keeping an eye out for sea turtles, dugongs and game fish.
- Friendly dolphins at Monkey Mia. One of the world's most reliable places for wild dolphin encounters, Monkey Mia's curious bottlenose dolphins have been swimming to shore to interact with humans for more than 40 years. While in the World Heritage-listed Shark Bay (Gathaagudu I Gutharraguda) area, you can also spot sea turtles and dugongs, admire the world's oldest and largest living fossils – Hamelin Pool's stromatolites – and fish, snorkel and dive. Don't miss a trip into Francois Peron National Park, the colours are sure to impress.