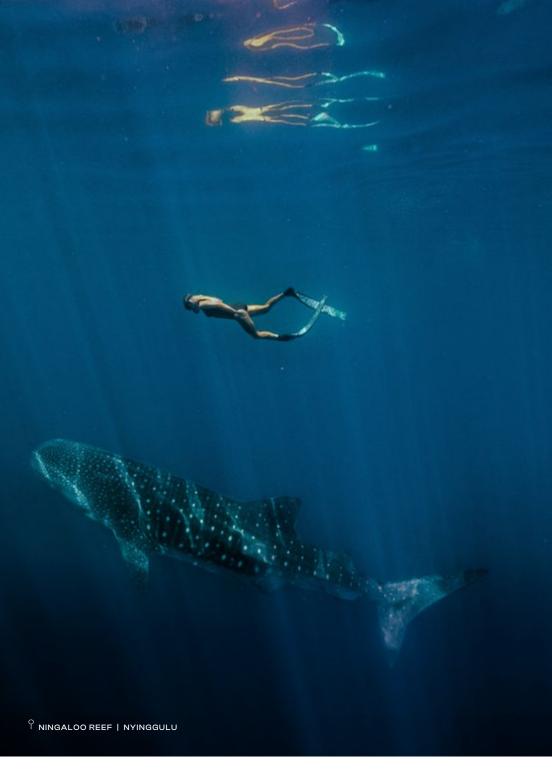

# AUSTRALIA'S CORAL COAST

Home to awesome marine life, endless white sandy beaches and the warm, turquoise Indian Ocean, this region boasts two World Heritage-listed sites; Ningaloo and Shark Bay.

- Snorkelling at Ningaloo Reef. If you're visiting Exmouth, Coral Bay or the ocean-side pastoral stations north of Carnarvon, this is an absolute must do. The World Heritage-listed Ningaloo Reef is regarded as one of the last great ocean paradises on Earth, and you can access this watery wonderland by simply stepping off the beach and swimming a few metres to the world's largest fringing reef.
- Swimming with gentle giants. Join a whale shark tour from Exmouth or Coral Bay for the ultimate wildlife encounter – swimming with the world's largest fish. Whale sharks visit Ningaloo Reef from mid-March to the end of July; or swim with humpback whales from August to November. Year round you can also swim with giant manta rays while keeping an eye out for sea turtles, dugongs and game fish.
- Friendly dolphins at Monkey Mia. One of the world's most reliable places for wild dolphin encounters, Monkey Mia's curious bottlenose dolphins have been swimming to shore to interact with humans for more than 40 years. While in the World Heritage-listed Shark Bay (Gathaagudu I Gutharraguda) area, you can also spot sea turtles and dugongs, admire the world's oldest and largest living fossils – Hamelin Pool's stromatolites – and fish, snorkel and dive. Don't miss a trip into Francois Peron National Park, the colours are sure to impress.