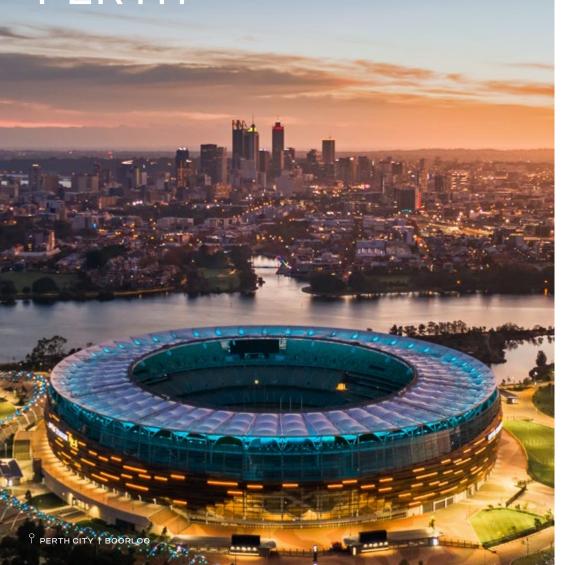

# DESTINATION PERTH

Australia's sunniest capital city Perth effortlessly blends urban cool with raw natural beauty. Its heart is bustling with bars, restaurants, hotels, shopping and cultural spaces, and is also home to one of the world's most beautiful inner city parks. Within 30 minutes of the city centre, visitors can be exploring WA's oldest wine region, watching a famous WA sunset, cycling around an island paradise or walking the streets of 'Freo'.

- Perth has an array of key attractions including the vibrant waterfront precinct of Elizabeth Quay, 60,000 seat Optus Stadium and Yagan Square, which is a celebration of WA's Aboriginal heritage. Perth's hotel scene is booming, following the opening of new and refurbished properties in the CBD and surrounding urban and coastal areas. Not to be missed is the spectacular WA Museum Boola Bardip, located in the Perth Cultural Centre.
- Kings Park and Botanic Garden (Kaarta Koomba). At 400 hectares, Kings Park is one of the largest inner city parks in the world (it's bigger than Central Park in New York!). Home to more than 3,000 species of native plants and around 80 bird species, the natural landmark is the perfect spot to sit back, relax and take in the serenity. A short walk or free bus ride from the central business district, visitors will be rewarded with superb views over the Swan River (Derbarl Yerrigan) and city skyline, rich Aboriginal and European history, a tree-top walk, spring wildflowers, cafes, playgrounds and picnic spots. Take a self or guided tour, and in the summer months enjoy a live performance or film.
- Day trips. Within an hour of Perth's central business district you can meet the friendly quokkas on pristine Rottnest Island, tantalise your tastebuds in the Swan Valley or Perth Hills wine regions, swim with wild dolphins at Rockingham, cruise the canals in Mandurah (Mandjoogoordap), or discover maritime history, a World Heritage-listed prison and a bohemian lifestyle in the eclectic port city of Fremantle (Walyalup).

- Cuisine, culture and couture. Head into Perth's city centre and its urban hubs of Leederville, Mount Lawley, Northbridge, Victoria Park, Subiaco and South Perth for an everexpanding range of dining, shopping and entertainment options. Art and museum exhibitions, theatre, ballet, music and sporting events are on in Perth year-round, while fashionistas can check out international and home-grown style throughout the city and surrounds. There are a number of guided walking tours that take in the city's past, present and future. Explore laneways, architecture, street art, bars, cafes, and restaurants - as well as tours themed around cheese. beer, wine, whisky and gin.
- Unique attractions. Hop on a free CAT bus and tour Perth's city sights. Ring one of the world's largest musical instruments, the Swan Bells at the Bell Tower, watch a live gold pour and see the world's largest collection of gold bars at the Perth Mint, take a ferry across the Swan River to Perth Zoo (home to more than 1,500 animals), or head out to Caversham Wildlife Park, 30 minutes' drive east of Perth where you can meet koalas, wombats, kangaroos and many other species of native wildlife.
- Beach sunsets. With 19 pristine metropolitan beaches to choose from, it's easy to find your own piece of paradise to enjoy one of WA's famous coastal sunsets – whether that be from the sand, a picnic area, or one of the coast's many dining options.